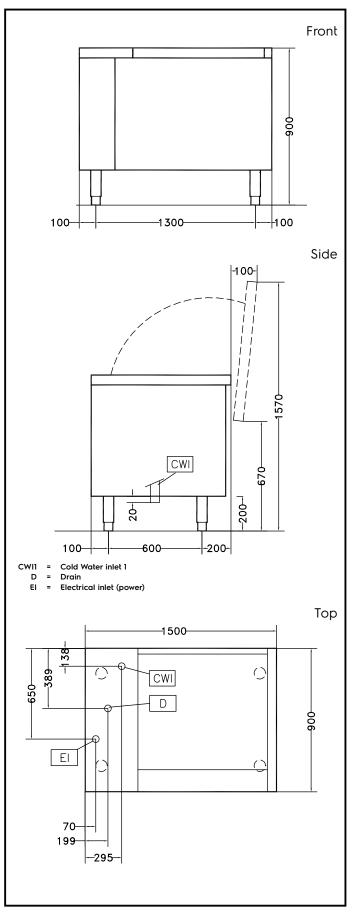

Well capacity: 300 lt. Load per cycle: 10 kg (light vegetables); 40 kg (heavy vegetables). Cycle duration: 2-3 min.

| ITEM #  | <br> | <br> |
|---------|------|------|
| MODEL # |      |      |
| NAME #  | <br> | <br> |
| SIS #   |      |      |
| AIA #   |      |      |