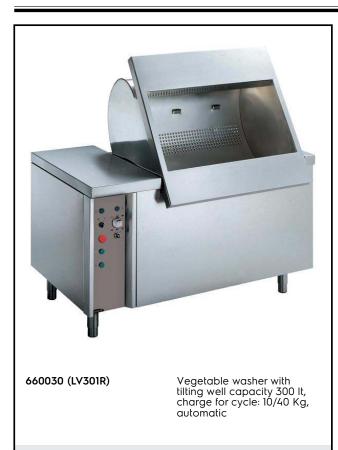

Vegetable Washer Tilting Basket Vegetable Washer 10/40kg - Automatic

Well capacity: 300 lt. Load per cycle: 10 kg (light vegetables); 40 kg (heavy vegetables). Cycle duration: 2-3 min.

| ITEM #  | <br> | <br> |
|---------|------|------|
| MODEL # |      |      |
| NAME #  | <br> | <br> |
| SIS #   |      |      |
| AIA #   |      |      |